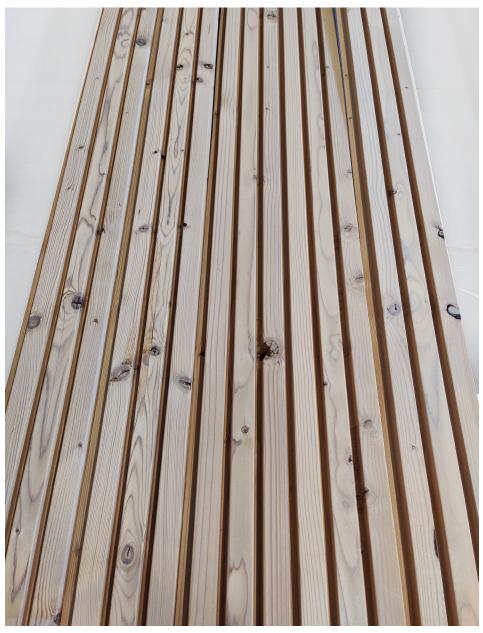

## Luna Triple 32x140 - B quality

Example of the surface of Luna Triple 32x140 B quality.

## Main defects in Luna Triple 32x140 B quality

Knot defects like splits and holes are the main reason that causes B quality of Luna Triple 32x140. Other defects are mostly mechanical due to planing errors and/or end splits.

Depending on the quality requirements of the end use application, expected utility estimate is about 60%. Defects that are mentioned above, effects mostly to the visual outlook of the product. Durability and technical performance are still on a very high level despite the visual defects.